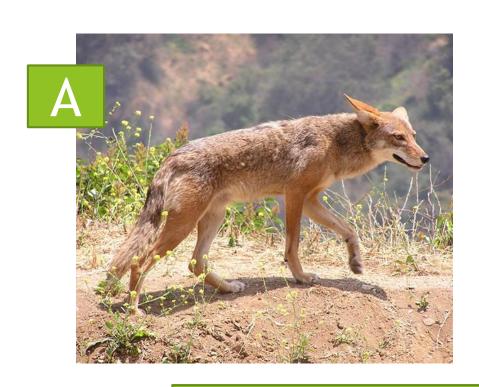

This is a protected animal. It's big. It's got a long tail. It looks like a dog.

Is it A or B?

It's A. Wolf.

This is a protected bird.

It's big. It's white and black.

It's got a long red beak. It's got long red legs.