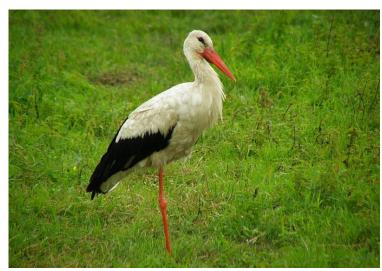

This is a protected animal. It's big. It's got a long tail. It looks like a dog.

Is it A or B?

It's A. Wolf.

This is a protected bird.

It's big. It's white and black.

It's got a long red beak. It's got long red legs.

Is it A or B?

В

It's A. White stork.

This is a protected mammal. It's not big. It's got big ears. It's got wings and it can fly.

Is it A or B?

A

В

It's B. Bat.