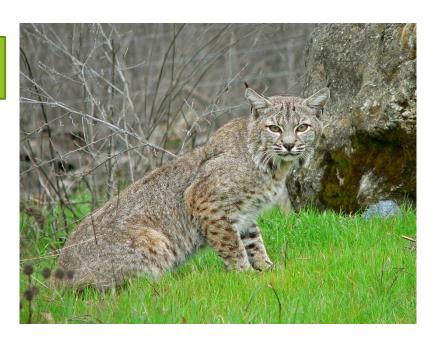

It's big. It's got short needles.

It's got small red poisonous fruit.

Is it A or B?

В

It's B. Yew.

This is a protected animal.

It's a wild cat. It's big. It's got spots.

Is it A or B?