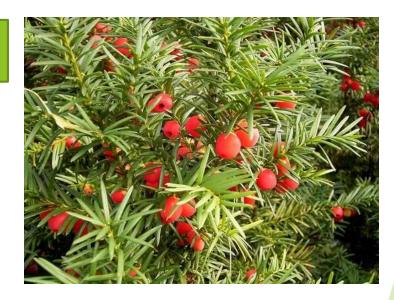

B

It's A. Crocus

This is a protected plant. It's not very small. It's got big dark green leaves. It's got many white flowers. The flowers look like bells.

Is it A or B?

В

It's A. Lily of the valley.

This is a protected tree.

It's big. It's got short needles.

It's got small red poisonous fruit.

Is it A or B?

В

It's B. Yew.

This is a protected animal.

It's a wild cat. It's big. It's got spots.

Is it A or B?