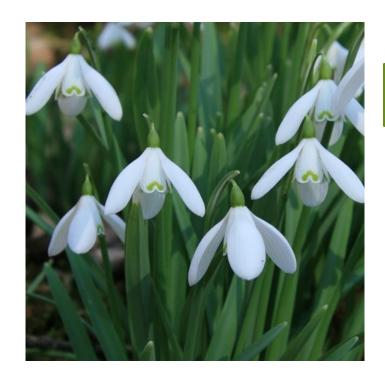

## Riddles about some Polish protected animals and plants

Szkoła Podstawowa Nr 6 Gorzów Wlkp.

**Poland** 

HOW FUN IS MAKING FRIENDS-Polish-Spanish project 2015/2016 This is a protected plant. It's small. It's got a thin stem and long narrow leaves. It's got one white flower.

Is it A or B?

В

It's A. Snowdrop.

This is a protected plant.

It's small.

It's got a short stem and narrow leaves.

It's got one purple flower.

Is it A or B?