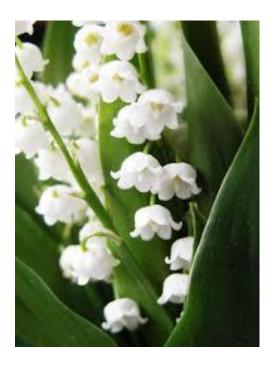

B

It's A. Crocus

This is a protected plant. It's not very small. It's got big dark green leaves. It's got many white flowers. The flowers look like bells.

Is it A or B?

В

It's A. Lily of the valley.

This is a protected tree.