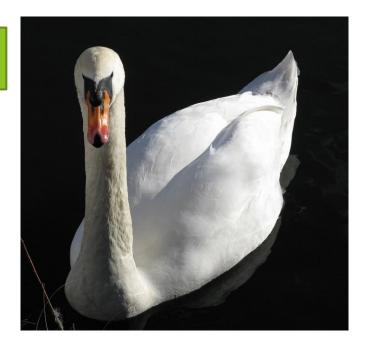

This is a protected bird. It's big. It's white. It's got a long neck. It can swim very well. Is it A or B?

A

В

It's A. Muted swan.

This is a protected bird.

It's not big. It's got a long neck.

It's got funny head decorations.