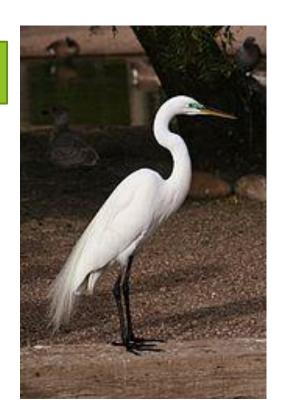

This is a protected bird. It's big. It's white. It's got a long neck. It can swim very well. Is it A or B?

A

В

It's A. Muted swan.

This is a protected bird.

It's not big. It's got a long neck.

It's got funny head decorations.