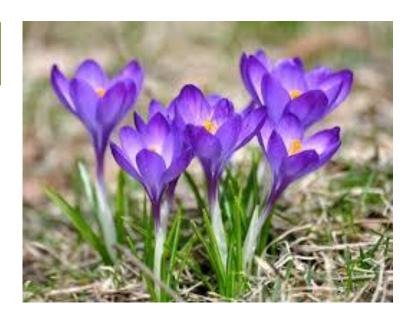

Is it A or B?

В

It's A. Snowdrop.

This is a protected plant.

It's small.

It's got a short stem and narrow leaves.

It's got one purple flower.

Is it A or B?

B

It's A. Crocus

This is a protected plant. It's not very small. It's got big dark green leaves. It's got many white flowers. The flowers look like bells.

Is it A or B?

В

It's A. Lily of the valley.

This is a protected tree.