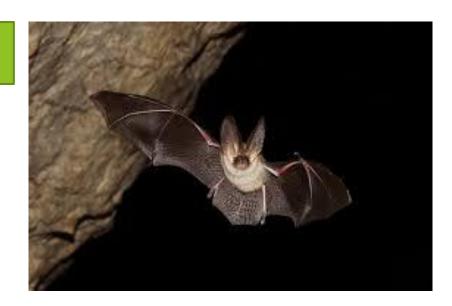

Is it A or B?

В

It's A. White stork.

This is a protected mammal. It's not big. It's got big ears. It's got wings and it can fly.

Is it A or B?

A

В

It's B. Bat.