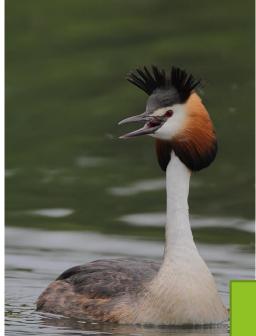

This is a protected bird. It's big. It's white. It's got a long neck. It can swim very well. Is it A or B?

A

В

It's A. Muted swan.

This is a protected bird.

It's not big. It's got a long neck.

It's got funny head decorations.

It can swim and dive very well.

Is it A or B?

В

It's A. Great crested grebe.

This is a protected bird.

It's big. It's black and white.

It's got long red legs and a long red beak.

Is it A or B?