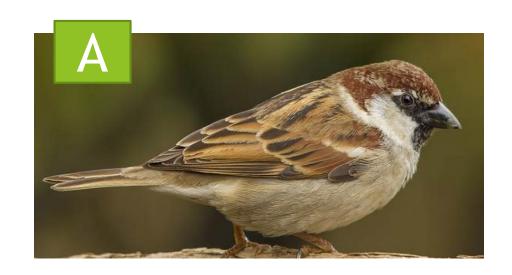

В

It's A. Black stork.

This is a protected bird.

It's small. It's got a long tail.

It's brown and grey.

Is it A or B?

It's A. Sparrow.