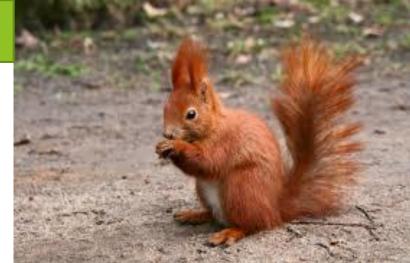

A

В

It's A. Lynx.

This is a protected mammal. It's medium-sized. It's orange. It's got a beautiful tail. It can jump and climb trees.

Is it A or B?

A

B

It's B. Squirrel.