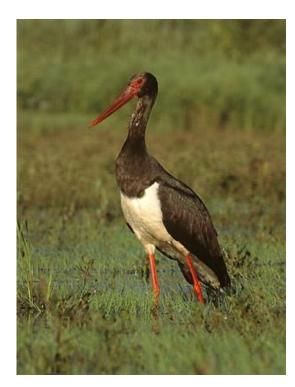

It can swim and dive very well.

Is it A or B?

В

It's A. Great crested grebe.

This is a protected bird.

It's big. It's black and white.

It's got long red legs and a long red beak.

Is it A or B?

В

It's A. Black stork.

This is a protected bird.

It's small. It's got a long tail.

It's brown and grey.

Is it A or B?

It's A. Sparrow.