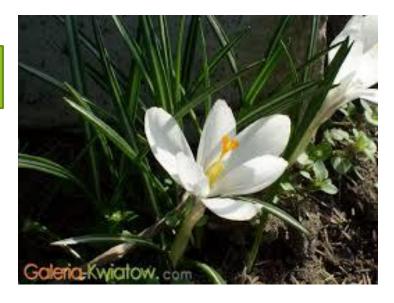

Is it A or B?

В

It's A. Snowdrop.

This is a protected plant.

It's small.

It's got a short stem and narrow leaves.

It's got one purple flower.

Is it A or B?

B

It's A. Crocus

This is a protected plant. It's not very small. It's got big dark green leaves. It's got many white flowers. The flowers look like bells.

Is it A or B?

В

It's A. Lily of the valley.

This is a protected tree.